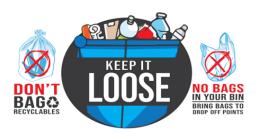

## **Quick Information:**

- ➤ We <u>ONLY</u> collect recyclables: Plastics #1, #2, #5, Glass, Aluminum, Cardboard Boxes (flattened and tied with nothing in between), Newspapers, Magazines, Soft Covered Books. Junk mail.
- Packaging paper is acceptable but needs to be cut (letter or legal size) and placed in the bin (covered if rain/snow/wind).
- ▶ Packaging peanuts, all Styrofoam of any kind/color, Shredded paper, and all Plastic bags of any kind/color are NOT Acceptable.
- ➡ Giordano Company Inc. does not provide bins; therefore, we recommend Blue bins of 32 gallons min 64 gallons max.
- ▶ We recommend placing the bins out the night before or before 6am on the day of collections at curb side.
- Giordano Company Inc. and the town of Winfield is not responsible for any bins smaller than 32 gallons if damaged.
- Giordano Company Inc. requires Proof of Damage made by our staff via Video to be reimbursed if your 32 gallons 64 gallons bin were to get damaged.
- ➡ Video can be sent to service@gogreengiordano.com and we will respond upon completion of investigation