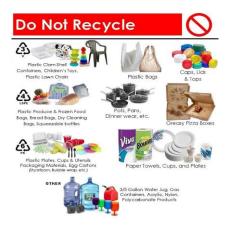

## **Quick Information:**

- ➤ We <u>ONLY</u> collect recyclables: Plastics #1, #2, #5, Glass, Aluminum, Cardboard Boxes (flattened and tied with nothing in between), Newspapers, Magazines, Soft Covered Books. Junk mail.
- Packaging paper is acceptable but needs to be cut (letter or legal size) and placed in the bin (covered if rain/snow/wind).
- ▶ Packaging peanuts, all Styrofoam of any kind/color, Shredded paper, and all Plastic bags of any kind/color are NOT Acceptable.
- ➡ Giordano Company Inc. does not provide bins; therefore, we recommend Blue bins of 32 gallons min 64 gallons max.
- ▶ We recommend placing the bins out the night before or before 6am on the day of collections at curb side.
- Giordano Company Inc. and the town of Winfield is not responsible for any bins smaller than 32 gallons if damaged.
- Giordano Company Inc. requires Proof of Damage made by our staff via Video to be reimbursed if your 32 gallons 64 gallons bin were to get damaged.
- ➡ Video can be sent to service@gogreengiordano.com and we will respond upon completion of investigation