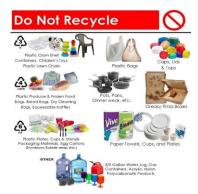

## Quick Information:

- ▶ We ONLY collect recyclables: Plastics #1, #2, #5, Glass, Aluminum, Cardboard Boxes (flattened and tied with nothing in between), Newspapers, Magazines, Soft Covered Books, Junk mail.
- Packaging paper is acceptable but needs to be cut (legal size) and placed in the bin (covered if rain/snow/wind).
- Packaging peanuts, all Styrofoam of any kind/color, Shredded paper, and all Plastic bags of any kind/color are NOT Acceptable.
- → Giordano Company Inc. does not provide bins; therefore, we recommend Blue bins of 32 gallons min 64 gallons max.
- We recommend placing the bins out the night before or before 6am on the day of collections at curb side.
- ⇒ Giordano Company Inc. and the town of Berkeley Heights is not responsible for any bins smaller than 32 gallons if damaged.
- Giordano Company Inc. requires Proof of Damage made by our staff via Video to be reimbursed if your 32 gallons 64 gallons bin were to get damaged.
- Video can be sent to service@gogreengiordano.com and we will respond upon completion of investigation