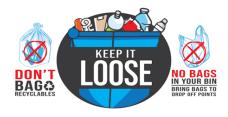

## Quick Information:

- ▶ We ONLY collect recyclables: Plastics #1, #2, #5, Glass, Aluminum, Cardboard Boxes (flattened and tied with nothing in between), Newspapers, Magazines, Soft Covered Books, Junk mail.
- Packaging paper is acceptable but needs to be cut (legal size) and placed in the bin (covered if rain/snow/wind).
- Packaging peanuts, all Styrofoam of any kind/color, Shredded paper, and all Plastic bags of any kind/color are NOT Acceptable.
- → Giordano Company Inc. does not provide bins; therefore, we recommend Blue bins of 32 gallons min 64 gallons max.
- We recommend placing the bins out the night before or before 6am on the day of collections at curb side.
- ⇒ Giordano Company Inc. and the town of Berkeley Heights is not responsible for any bins smaller than 32 gallons if damaged.
- Giordano Company Inc. requires Proof of Damage made by our staff via Video to be reimbursed if your 32 gallons 64 gallons bin were to get damaged.
- Video can be sent to service@gogreengiordano.com and we will respond upon completion of investigation